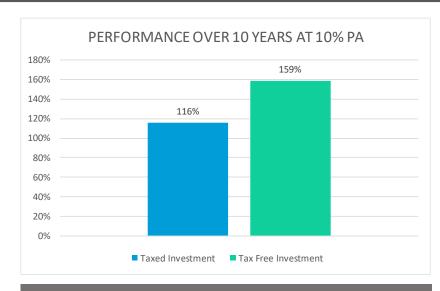

#### **FACTS**

- R36 000 per person per annum
- Lifetime contribution of R500 000 per person (±16 years)
- Contribute as little as R1000 per monthly debit order or by lump sum
- Interest , dividends and all capital gains are completely TAX FREE
- Flexible investment money paid back within 48 hours
- Beneficiaries get paid out immediately when winding up an estate